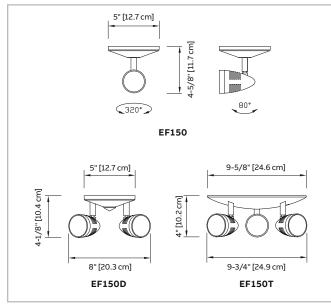

## Distinction™

Surface designer series



#### Features

- Contemporary, enduring design
- Available in 1, 2 or 3 head configurations
- Highly resistant powder-coated, die-cast aluminum construction
- LED lamps: 4W, 5W and 6W
- CSA certified to C22.2 No. 141-15
- Warranty details at: www.emergi-lite.ca



**Dimensions** Dimensions are approximate and subject to change.



### Typical specifications

The contractor will supply and install **Emergi-Lite® Distinction** Series remote heads. These remote heads will consist of either single, double or triple head configurations according to the design. remote heads will be constructed of durable powder coated, die-cast aluminum and use LED light sources. The remote fixtures shall be certified to CSA C22.2 No.250. The unit shall be **Emergi-Lite®** model: \_\_\_\_\_\_.

#### Wire guards

| Ordering code | Description         |  |
|---------------|---------------------|--|
| 460.0029-E    | Wall mount (EF150)  |  |
| 460.0032-E    | Wall mount (EF150D) |  |
| 460.0078-E    | Wall mount (EF150T) |  |

#### **Replacement lamps**

| Ordering code | Lamp type | Voltage/wattage |
|---------------|-----------|---------