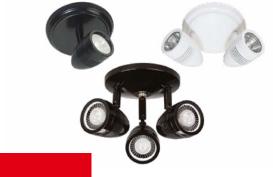

## Distinction™

Surface designer series

#### Features

- Contemporary, enduring design
- Available in 1, 2 or 3 head configurations
- Highly resistant powder-coated, die-cast aluminum construction
- LED lamps: 4W, 5W and 6W
- CSA certified to C22.2 No. 141-15
- Warranty details at: www.emergi-lite.ca