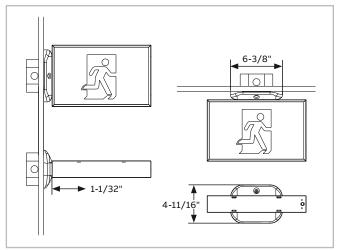

## EZ2 Canopy

Quick & easy installation



## Dimensions

Dimensions are approximate and subject to change.



## Installation

1) Attach the backplate to the junction box, clip the canopy on the exit sign 2) Hang the canopy on the back plate, make your connections using both hands 3) Slide the unit in place, one screw and the job is done!



## Typical specifications

The EZ2™ Canopy allows the installer to make all of the electrical connections using both hands without having to juggle with the exit sign, making it our most contractor friendly product feature to date.

Simply attach the backplate to the junction box, clip the canopy on the exit sign, hang the canopy on the back plate, make your connections using both hands, slide the unit in place, one screw and the job is done!

**EMERGI-LITE**