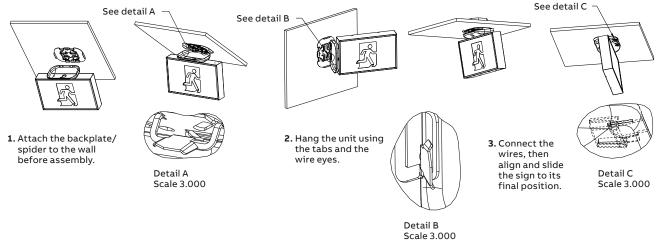

## Installation

1) Attach the backplate to the junction box, clip the canopy on the exit sign 2) Hang the canopy on the back plate, make your connections using both hands 3) Slide the unit in place, one screw and the job is done!

Simply attach the backplate to the junction box, clip the canopy on the exit sign, hang the canopy on the back plate, make your connections using both hands, slide the unit in place, one screw and the job is done!