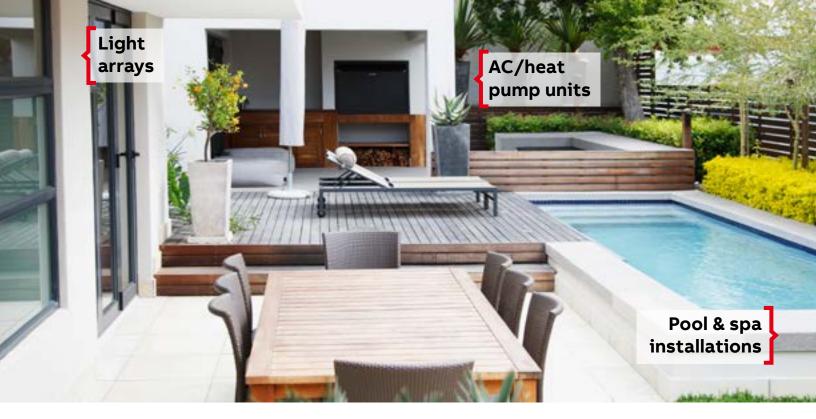

## Extend this summer season with our range of outdoor project solutions

For your residential and commercial electrical applications



| Series                                                       | Features                                                                                   |
|--------------------------------------------------------------|--------------------------------------------------------------------------------------------|
| Red Dot® all-in-one<br>weatherproof kits                     | - Resistance to harsh weather conditions                                                   |
|                                                              | - Compliant with<br>Canadian Electrical Code<br>(CEC)<br>requirements                      |
| Carlon® - weatherproof<br>n