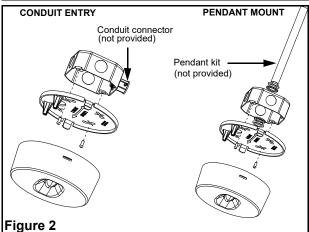

### Installation Instructions

- 1. Turn off power supply.
- Remove back plate from unit.
- 3. For conduit entry, attach a conduit connector to junction box and insert a flexible conduit into conduit connector leaving 6 inches of wire inside the junction box. Secure flexible conduit to junction box. (see fig. 2)
- 4. For pendant mount, secure pipe to junction box and leave 6 inches of wire inside junction box. (see fig. 2)
- 5. Feed AC or DC supply leads through large hole in back plate.
- 6. Install back plate to junction box following proper orientation. (see fig. 1 & 3)
- Electrical connections: (see fig. 4)
   For AC remote 120 to 277VAC: connect white lead to neutral and purple lead to AC supply.
   For DC remote 6 to 24VDC: connect red to positive and blue to negative.
- 8. Position AC or DC supply wire connections in designated area in the housing and snap housing to back plate. (see fig. 4)
- 9. Turn on power supply.