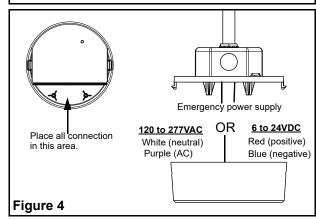

### Installation Instructions

- 1. Turn off power supply.
- Remove back plate from unit.
- 3. For conduit entry, attach a conduit connector to junction box and insert a flexible conduit into conduit connector leaving 6 inches of wire inside the junction box. Secure flexible conduit to junction box. (see fig. 2)
- 4. For pendant mount, secure pipe to junction box and leave 6 inches of wire inside junction box. (see fig. 2)
- 5. Feed AC or DC supply leads through large hole in back plate.
- 6. Install back plate to junction box following proper orientation. (see fig. 1 & 3)
- Electrical connections: (see fig. 4)
   For AC remote 120 to 277VAC: connect white lead to neutral and purple lead to AC supply.
   For DC remote 6 to 24VDC: connect red to positive and blue to negative.
- 8. Position AC or DC supply wire connections in designated area in the housing and snap housing to back plate. (see fig. 4)
- 9. Turn on power supply.