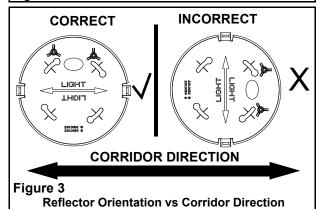

### Installation Instructions

- 1. Turn off power supply.
- Remove back plate from unit.
- 3. For conduit entry, attach a conduit connector to junction box and insert a flexible conduit into conduit connector leaving 6 inches of wire inside the junction box. Secure flexible conduit to junction box. (see fig. 2)
- 4. For pendant mount, secure pipe to junction box and leave 6 inches of wire inside junction box. (see fig. 2)
- 5. Feed AC or DC supply leads through large hole in back plate.
- 6. Install back plate to junction box following proper orientation. (see fig. 1 & 3)
- Electrical connections: (see fig. 4)
   For AC remote 120 to 277VAC: connect white lead to neutral and purple lead to AC supply.
   For DC remote 6 to 24VDC: connect red to positive and blue to negative.
- 8. Position AC or DC supply wire connections in designated area in the housing and snap housing to back plate. (see fig. 4)
- 9. Turn on power supply.