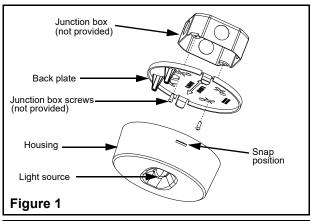

### Installation Instructions

- 1. Turn off power supply.
- Remove back plate from unit.
- 3. For conduit entry, attach a conduit connector to junction box and insert a flexible conduit into conduit connector leaving 6 inches of wire inside the junction box. Secure flexible conduit to junction box. (see fig. 2)
- 4. For pendant mount, secure pipe to junction box and leave 6 inches of wire inside junction box. (see fig. 2)
- 5. Feed AC or DC supply leads through large hole in back plate.
- 6. Install back plate to junction box following proper orientation. (see fig. 1 & 3)
- Electrical connections: (see fig. 4)
   For AC remote 120 to 277VAC: connect white lead to neutral and purple lead to AC supply.
   For DC remote 6 to 24VDC: connect red to positive and blue to negative.
- 8. Position AC or DC supply wire connections in designated area in the housing and snap housing to back plate. (see fig. 4)
- 9. Turn on power supply.