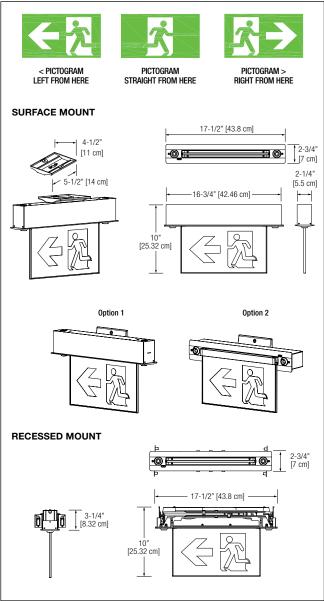

combo

# FEATURES

- Extruded aluminum trim plate
- Universal wall and ceiling surface or recessed mounting
- Includes pictogram panels for single and double face applications
- High power LED lamps
- Lamp heads are fully adjustable
- High temperature long life Ni-MH battery
- 120/347VAC 60Hz
- CSA C22.2 no.141-15 approved
- · Standard with diagnostics
- Unit has a one-year limited warranty See warranty details at: www.tnb.ca/en/brands/lumacell

## PHOTOMETRIC PERFORMANCE



#### **POWER CONSUMPTION**

| MODEL    | AC SPECS         |    | DC SPECS      |                    |
|----------|------------------|----|---------------|--------------------|
| LAEC-2HO | 120/347VAC, 60Hz | ЗW | Ni-MH battery | Minimum 90 minutes |

#### DIMENSIONS

Dimensions are approximate and subject to change.



## **ORDERING INFORMATION**

| SERIES | FACE/ARROW<br>(UNIVERSAL MOUNTING) | COLOUR               | LAMP                           |
|--------|------------------------------------|----------------------|--------------------------------|
| LAEC   | Blank= Universal faces             | Blank= Factory white | -2HO= 2 high output LED lights |

EXAMPLE: LAEC-2H0