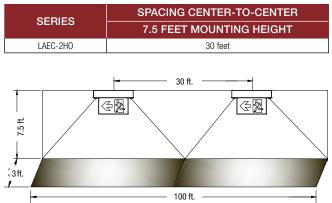

## PHOTOMETRIC PERFORMANCE

#### **POWER CONSUMPTION**

| MODEL    | AC SPECS         |    | DC SPECS      |                    |
|----------|------------------|----|---------------|--------------------|
| LAEC-2HO | 120/347VAC, 60Hz | ЗW | Ni-MH battery | Minimum 90 minutes |