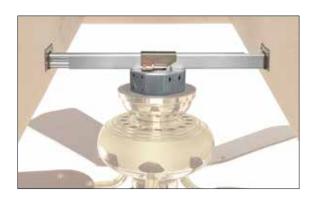

### Ceiling fan and light fixture bar hanger

This innovative extruded-aluminum bar hanger was designed for strength. It is cULus Listed for up to 70 lb for fan support and 200 lb for fixture support.

### Ceiling fan and light fixture bar hanger

Exhaustive research and development has resulted in an innovative ceiling fan support boxes that give ABB the competitive advantage. Ceiling fan and fixture installation is faster, easier and safer with Steel City ceiling fan support boxes.