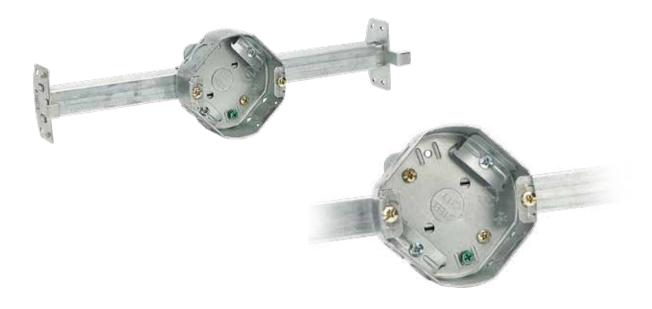

### Ceiling fan and light fixture bar hanger

This innovative extruded-aluminum bar hanger was designed for strength. It is cULus Listed for up to 70 lb for fan support and 200 lb for fixture support.

### Features and benefits

- Gold Glav-Krom™ finish on mounting screws easily identifies hanger as meeting CEC & cULus requirements for fan or light fixture
- Screwed-on end plates are consistently strong and avoid unsightly welds
- End plates feature temporary fixing spikes for hands-free installation
- Expandable for joints spaced from 14.5 in. to 24 in.

| Cat. No.    | Description                                                                                                   | Volume<br>(Cu. in.) |
|-------------|---------------------------------------------------------------------------------------------------------------|---------------------|
| 54151CFB-NW | New work bar hanger with 4 in. octagonal $1^1/2$ in. deep box with NMD90 cable clamps (wood screws included). | 15.8                |
|             | Maximum load capacity: Fan 70 lb and fixture 200 lb                                                           |                     |