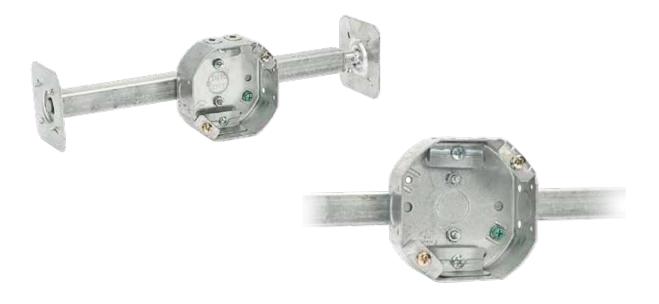

## Steel City Bar hangers and brackets

Extra heavy-duty rework bar hanger

### Ceiling fan and light fixture bar hanger

Exhaustive research and development has resulted in an innovative ceiling fan support boxes that give ABB the competitive advantage. Ceiling fan and fixture installation is faster, easier and safer with Steel City ceiling fan support boxes.

### Features and benefits

- Gold Glav-Krom™ finish on mounting screws easily identifies hanger as meeting CEC & cULus requirements for fan or light fixture
- cULus Listed up to 70 lb for fan and 200 lb for light fixture
- Square end plates keep the bar parrallel with sheetrock
- Expandable for joints spaced from 14.5 in. to 24 in.

| Cat. No.    | Description                                                                       | Volume<br>(Cu. in.) |
|-------------|-----------------------------------------------------------------------------------|---------------------|
| 54151CFB-OW | Rework bar hanger with 4 in. octagonal 11/2 in. deep box with NMD90 cable clamps. | 15.8                |