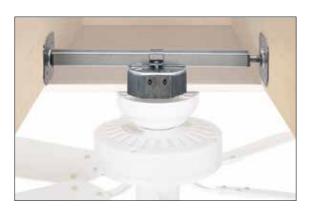

### Ceiling fan and light fixture bar hanger

This innovative extruded-aluminum bar hanger was designed for strength. It is cULus Listed for up to 70 lb for fan support and 200 lb for fixture support.

### Ceiling fan and light fixture bar hanger

Exhaustive research and development has resulted in an innovative ceiling fan support boxes that give ABB the competitive advantage. Ceiling fan and fixture installation is faster, easier and safer with Steel City ceiling fan support boxes.