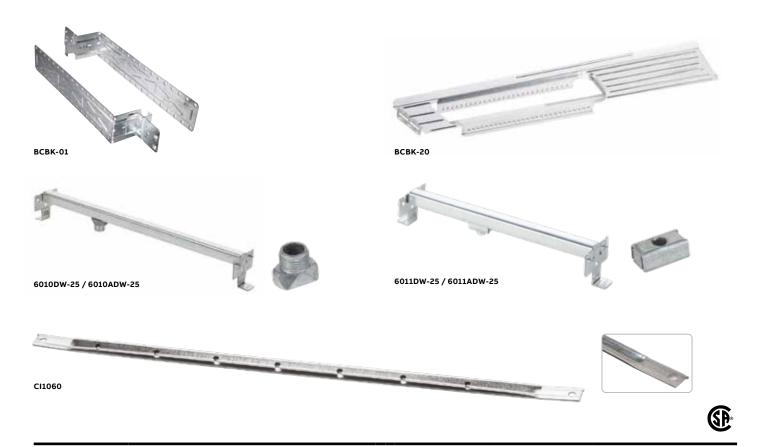

# Bar hangers and brackets

| Cat. No.    | Description                                                                                                                      |
|-------------|----------------------------------------------------------------------------------------------------------------------------------|
| Bar hangers |                                                                                                                                  |
| BCBK-01     | Adjustable hanger for wood stud. Length: 15.5 in. Height: 2.5 in.                                                                |
| BCBK-20     | Adjustable hanger for octagonal boxes for furring channel. Width: $4^{1}/2$ in. x Height: $1^{3}/8$ in. x Length: $21^{1}/8$ in. |
| CI1060      | Length: 16 in. Grooved for box ears                                                                                              |

| Cat. No.                                                                             | Description                                                                  | Maximum<br>Load Capacity | Length                                       |  |  |  |
|--------------------------------------------------------------------------------------|------------------------------------------------------------------------------|--------------------------|----------------------------------------------|--|--|--|
| Adjustable bar hangers for $^3/8$ in., $^1/2$ in. and $^5/8$ in. drywall and plaster |                                                                              |                          |                                              |  |  |  |
| 6010DW-25                                                                            | Score marks for drywall and plaster depths. Packaged complete with stud.     | 50 lb (22.7 kg)          | 10 <sup>1</sup> / <sub>2</sub> in. to 18 in. |  |  |  |
| 6010ADW-25                                                                           | Score marks for drywall and plaster depths. Packaged complete with stud.     | 50 lb (22.7 kg)          | 14 <sup>1</sup> / <sub>2</sub> in. to 25 in. |  |  |  |
| 6011DW-25                                                                            | Score marks for drywall and plaster depths. Packaged complete with fastener. | 50 lb (22.7 kg)          | 10 <sup>1</sup> / <sub>2</sub> in. to 18 in. |  |  |  |
| 6011ADW-25                                                                           | Score marks for drywall and plaster depths. Packaged complete with fastener. | 50 lb (22.7 kg)          | 14 <sup>1</sup> / <sub>2</sub> in. to 25 in. |  |  |  |