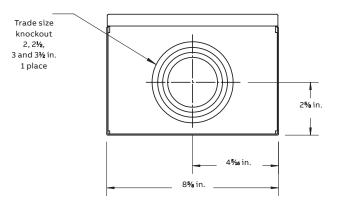

## **Product specifications**

- 100 A, 120/240 V single-phase weatherproof junction box for flat rate services fed underground such as telephone booths, plastic signs, bus shelters, etc.
- Aluminum tunnel type connector for line side
- Bottom compartment has 2 in., 2½ in., 3 in., 3½ in. KOs and ¾ in. (load side) studs to accommodate compression lugs (supplied by utility)
- Top compartment has provision for ABB, Siemens, G.E., Westinghouse type "Q" 2 pole breaker
- Weatherproof Type 3R enclosure
- Primarily used in: Quebec only

Approved for copper only

|     | Cat. no. | Туре        | Dimensions (in.) |      |       | Weight each |     |
|-----|----------|-------------|------------------|------|-------|-------------|-----|
|     |          |             | н                | w    | D     | lb          | kg  |
| HD1 | HD1      | Underground | 231/2            | 85⁄8 | 61/16 | 20          | 9.0 |
| HP  |          |             |                  |      |       |             |     |