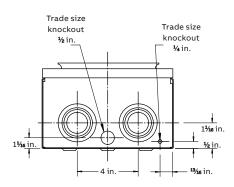

ning                                       | 15 <b>%</b>      | 8%16 | 5 <b>7/16</b> | 12          | 5.4    |
|          |  | PL17-TV                | Underground                                                 | 15 <b>%</b>      | 8%16 | 57/16         | 12          | 5.4    |
|          |  | PL17-TCV               | Combination overhead-underground                            | 15%              | 8%16 | 5 <b>½</b> 16 | 12          | 5.4    |
|          |  | Factory-installed acce | essories                                                    |                  |      |               |             |        |
|          |  | Include: -IN           |                                                             |                  |      | Ins           | ulated n    | eutral |

## Diagrams







Combination and underground bottom