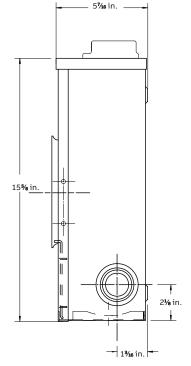

- Weatherproof Type 3R enclosure
- Primarily used in: All provinces

|          |  | Cat. no.               | Description                                                 | Dimensions (in.) |      |               | Weight each |        |
|----------|--|------------------------|-------------------------------------------------------------|------------------|------|---------------|-------------|--------|
|          |  |                        |                                                             | н                | W    | D             | lb          | kg     |
|          |  | 7 Jaw                  |                                                             |                  |      |               |             |        |
| PL17-INV |  | PL17-INV               | Overhead, hub opening                                       | 15%              | 8%16 | 5 <b>½</b> 16 | 12          | 5.4    |
|          |  | PL17-INV-HQ            | Overhead, hub opening (Hydro-Québec approved)               | 15%              | 8%16 | 5 <b>7/16</b> | 12          | 5.4    |
|          |  | PL17-INTV-HQ           | Underground (Hydro-Québec spec)                             | 15 <b>%</b>      | 8%16 | 5 <b>½</b> 16 | 12          | 5.4    |
|          |  | PL17-INTCV             | Combination overhead-underground                            | 15 <b>%</b>      | 8%16 | 5 <b>½</b> 16 | 12          | 5.4    |
|          |  | PL17-INTCV-HQ          | Combination overhead-underground<br>(Hydro-Québec approved) | 15%              | 8%16 | 5 <b>½</b> 6  | 12          | 5.4    |
|          |  | PL17-V                 | Overhead, hub opening                                       | 15 <b>%</b>      | 8%16 | 5 <b>7/16</b> | 12          | 5.4    |
|          |  | PL17-TV                | Underground                                                 | 15 <b>%</b>      | 8%16 | 57/16         | 12          | 5.4    |
|          |  | PL17-TCV               | Combination overhead-underground                            | 15%              | 8%16 | 5 <b>½</b> 16 | 12          | 5.4    |
|          |  | Factory-installed acce | essories                                                    |                  |      |               |             |        |
|          |  | Include: -IN           |                                                             |                  |      | Ins           | ulated n    | eutral |