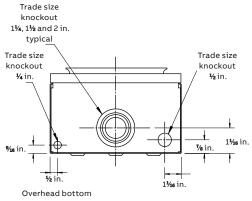

pening                                       | 15 <b>%</b>      | 8%16 | 5 <b>7/16</b> | 12          | 5.4    |
|          |  | PL17-TV                | Underground                                                 | 15 <b>%</b>      | 8%16 | 57/16         | 12          | 5.4    |
|          |  | PL17-TCV               | Combination overhead-underground                            | 15%              | 8%16 | 5 <b>½</b> 16 | 12          | 5.4    |
|          |  | Factory-installed acce | essories                                                    |                  |      |               |             |        |
|          |  | Include: -IN           |                                                             |                  |      | Ins           | ulated n    | eutral |

## Diagrams







Combination and underground bottom