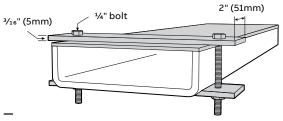

### Heavy-duty cover clamp

| Cat. No.         | Material        | Side rail width (in.) | Side rail width (mm) |
|------------------|-----------------|-----------------------|----------------------|
| NM-XWC-P-08-9034 | Stainless steel | 8                     | 203.2                |
| NM-XWC-P-W6-9034 |                 | 6                     | 152.4                |
| NM-XWC-P-04-9034 |                 | 4                     | 101.6                |
| NM-XWC-P-03-9034 |                 | 3                     | 76.2                 |