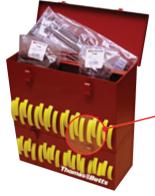

## **E-Z-CODER** kit

## Items included in the E-Z-CODER

36 reels of 500 x SMO markers from 1 to 9, A thru Z including the "-" symbol (order suffix DH). To replenish your reels of markers, order a reel of catalogue no. SMO256-4\*, and to select your legend, just replace the asterisk with your choice of characters, i.e.: A, 3, . (for dot symbol, order suffix DT). For other legends or symbols, contact your ABB regional sales office. The carrying case also includes one bag (100 pieces) of SMKH10-0 "short" cable tag holders for up to 10 characters and one bag (100 pieces) of SMKH20-0 "long" cable tag holders for up to 20 characters. To complete this kit, 100 x TY5253MX Ty-Rap cable ties are supplied to install and secure your cable tag holders.

| Cat. no.       | Contents    | Legend            | Reels/bags | Items per reel/bag |
|----------------|-------------|-------------------|------------|--------------------|
| Partex-EZCoder | SMO markers | 1 to 9            | 36         | 500                |
|                | SMO markers | A to Z            | 36         | 500                |
|                | SMKH10-0    | Short holder      | 1          | 100                |
|                | SMKH20-0    | Long holder       | 1          | 100                |
|                | TY5253MX    | Ty-Rap cable ties | 1          | 100                |