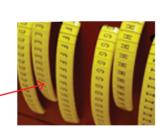

## Items included in the E-Z-CODER

36 reels of 500 x SMO markers from 1 to 9, A thru Z including the "-" symbol (order suffix DH). To replenish your reels of markers, order a reel of catalogue no. SMO256-4\*, and to select your legend, just replace the asterisk with your choice of characters, i.e.: A, 3, . (for dot symbol, order suffix DT). For other legends or symbols, contact your ABB regional sales office. The carrying case also includes one bag (100 pieces) of SMKH10-0 "short" cable tag holders for up to 10 characters and one bag (100 pieces) of SMKH20-0 "long" cable tag holders for up to 20 characters. To complete this kit, 100 x TY5253MX Ty-Rap cable ties are supplied to install and secure your cable tag holders.

| Cat. no.       | Contents    | Legend            | Reels/bags | Items per reel/bag |
|----------------|-------------|-------------------|------------|--------------------|
| Partex-EZCoder | SMO markers | 1 to 9            | 36         | 500                |
|                | SMO markers | A to Z            | 36         | 500                |
|                | SMKH10-0    | Short holder      | 1          | 100                |
|                | SMKH20-0    | Long holder       | 1          | 100                |
|                | TY5253MX    | Ty-Rap cable ties | 1          | 100                |