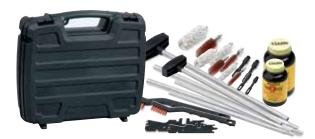

| Cat. no.                | Description                                    |
|-------------------------|------------------------------------------------|
| PowerTap tool           |                                                |
| PT-TOOL                 | (1) Large head, (1) small head, (1) power unit |
| PT-TOOL S               | (1) Small head, (1) power unit                 |
| PT-TOOL L               | (1) Large head, (1) power unit                 |
| PowerTap shells         |                                                |
| PT-RED                  | Red                                            |
| PT-WHITE                | White                                          |
| PT-BLUE                 | Blue                                           |
| PT-YELLOW               | Yellow                                         |
| PowerTap take-off clips |                                                |
| PT-CLIP, WHITE/BLUE     | White & blue                                   |
| PT-CLIP, YELLOW         | Yellow                                         |
| PowerTap cleaning tool  |                                                |
| PT-CLEANING TOOL        | Cleaning tool                                  |
| PowerTap cleaning kit   |                                                |
| PT-TOOL CLEANING KIT    | See fig. 1                                     |
| PowerTap carrying case  |                                                |
| PT-CARRYING CASE        | Carrying case                                  |

## PT-TOOL CLEANING KIT includes:

- Powder solvent x 1
- Gun oil x 1
- Shotgun cleaning rod x 1
- Small shotgun bore brush x 1
- Large shotgun bore brush x 1
- Small shotgun bore swab x 1
- Large shotgun bore swab x 1
- Small brass brush x 1