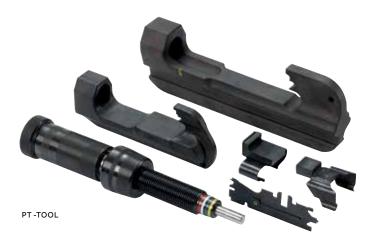

| Cat. no.                | Description                                    |
|-------------------------|------------------------------------------------|
| PowerTap tool           |                                                |
| PT-TOOL                 | (1) Large head, (1) small head, (1) power unit |
| PT-TOOL S               | (1) Small head, (1) power unit                 |
| PT-TOOL L               | (1) Large head, (1) power unit                 |
| PowerTap shells         |                                                |
| PT-RED                  | Red                                            |
| PT-WHITE                | White                                          |
| PT-BLUE                 | Blue                                           |
| PT-YELLOW               | Yellow                                         |
| PowerTap take-off clips |                                                |
| PT-CLIP, WHITE/BLUE     | White & blue                                   |
| PT-CLIP, YELLOW         | Yellow                                         |
| PowerTap cleaning tool  |                                                |
| PT-CLEANING TOOL        | Cleaning tool                                  |
| PowerTap cleaning kit   |                                                |
| PT-TOOL CLEANING KIT    | See fig. 1                                     |
| PowerTap carrying case  |                                                |
| PT-CARRYING CASE        | Carrying case                                  |